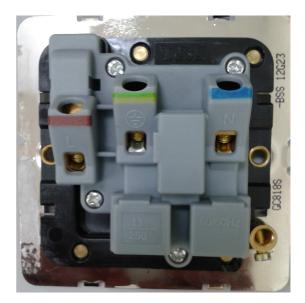

## **T&J ELECTRIC (SINGAPORE) PTE LTD**

Company Registration No: 200205797Z 10 Ubi Crescent, #02-24, Ubi Techpark, Singapore 408564 Telephone: +65 6547-4333 Fax: +65 6547-4666

Date: 29th July 2014

**Subject: Product Info: GC818S (Universal Socket)** 

13A 1-Gang 2-Pin+Earth Switched Universal Socket

## **Technical Data:**

• Product Range: **Titanium** 

All color code (polished front & interior) for Titanium is applicable on this product, such as:

Stainless Steel, Polished Brass, Dark Gunmetal, Red Antique copper, etc. with White or Black interior

Rated Voltage: 250V 50/60Hz

Rated Current: 13A.

Dimension: 86 \* 86 mm

• Fix Center: 60.3 mm

Fix Screws: M3.5 \* 0.6x23.5mm±

Mounting Box: 25 mm depth

(minimum)

Package: 1 pcs/box,

50 boxes/carton



Front View of GC818S



**Back View of GC818S**