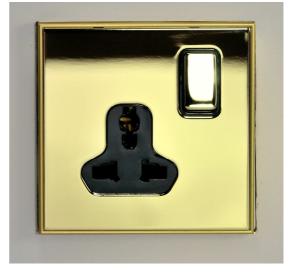

## **T&J ELECTRIC (SINGAPORE) PTE LTD**

Company Registration No: 200205797Z 10 Ubi Crescent, #02-24, Ubi Techpark, Singapore 408564 Telephone: +65 6547-4333 Fax: +65 6547-4666

Date: 29th July 2014

**Subject: Product Info: GC818S (Universal Socket)** 

13A 1-Gang 2-Pin+Earth Switched Universal Socket

## **Technical Data:**

• Product Range: **Titanium** 

All color code (polished front & interior) for Titanium is applicable on this product, such as:

Stainless Steel, Polished Brass, Dark Gunmetal, Red Antique copper, etc. with White or Black interior